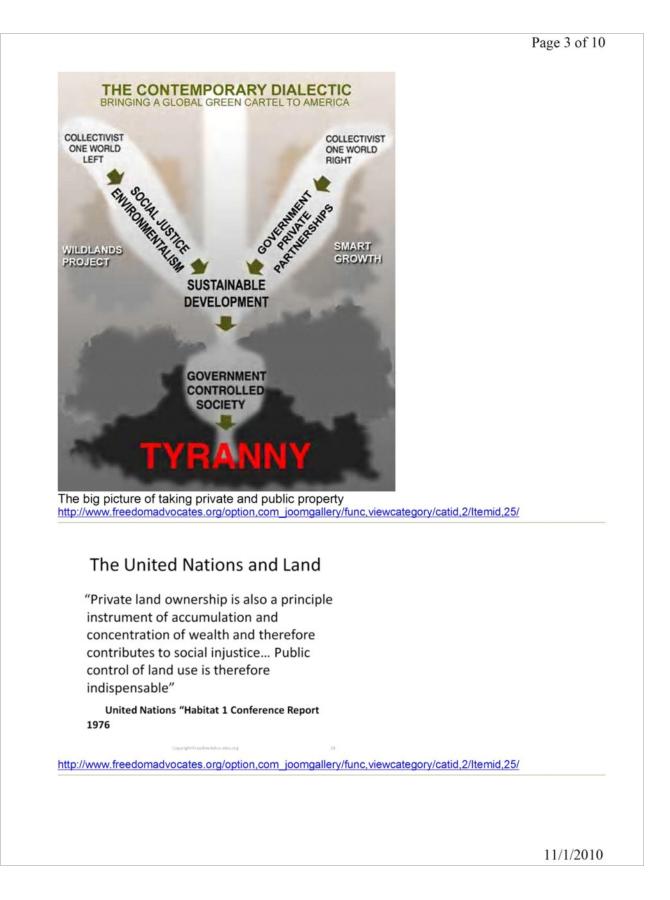

http://www.freedomadvocates.org/option.com\_joomgallery/func,viewcategory/catid,2/Itemid,25/

**Subject:** Shoreline Master Plan + Washington State Department of Ecology + UN = Sustainable Death To Rural Property Owners and their communities