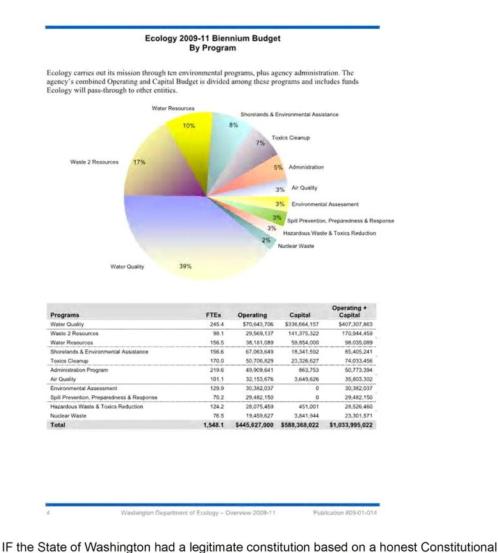

Republic, which it does not

- AND IF the so called Department of Ecology was a legitimate branch of a legitimate State Constitutional Republic, which it is not
- AND IF this 1 billion \$ was a legitimate funding source, which it is not
- AND IF the DOE employees were not taking undue benefits from illegitimate sources of funding, which they are
- AND IF the DOE employees were not abusing their illegitimate powers, which they are
- AND IF the DOE employees were not networking with and colluding with like minded eastern green extreme funded groups, which they are
- AND IF the local communities voted unanimously to participate, which they did not AND IF all the local property owners also voted unanimously to participate in this taking voluntarily, which they did not
- AND IF there was a direct pay back to make these programs economically viable, which there are not
- AND IF there were NO illegitimate direct taxes upon the natural born State Citizens, which there are
- AND IF there were NO illegitimate directly applied indirect taxes upon the natural born State Citizens, which there are AND IF there were NO illegitimate excise taxes upon the natural born State Citizens, which there are
- AND IF all of the natural born State Citizens had allodial rights of their property titles, which has also been taken .
- AND IF usury upon the natural born State Citizens had not been long allowed and perpetuated, which it has been AND IF the Corporate State of Washington had not warred upon its fellow corporations destroying the employment base, which it has
- AND IF the Corporate State of Washington had not warred upon its own sovereign and free natural born State Citizens, which it has
- AND IF there were no hidden green agendas, which there are

- · AND IF the State and its complicit green non government groups were not using junk science, which they are
- AND IF the State of Washington natural born Citizens were completely free and sovereign, which they are not
- AND IF the Municipal Corporation of the State of Washington was NOT making 60 Billion dollars a year in illegitimate revenue off the backs
   of its people
- AND IF the Municipal Corporation of the State of Washington did NOT have a net worth of some 132 billion
- AND IF the Municipal Corporations of the State with its county and city municipals, were not conspiring with Washington D.C. Inc, which
  they are
  - Dept. of Ecology and these programs would STILL never work
    - Because they are not based on the free will of the natural born State Citizen's
    - The DOE is based on debased agendas of deception and tyranny